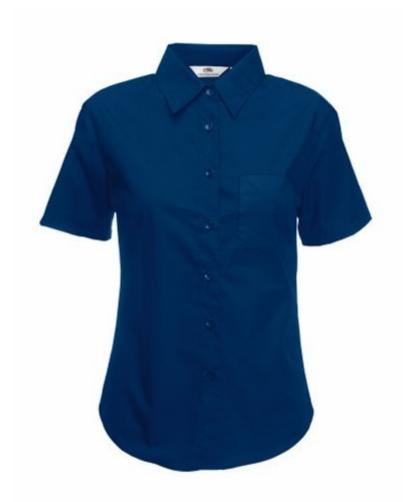

# **Specification**

Fruit of the Loom, Ladies SS Poplin Shirt, women's short sleeve business shirt, weight, M. Women's short sleeve business shirt, made up of 55% cotton and 45% polyester, slightly waisted, button-down shirt colors, adequate collar in shirt color as well as cufflinks. Easy to maintain, not crowded. Branding: embroidery, flex, flock